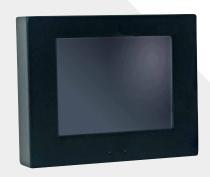

# **VLED5VMB**

5" Vehicle LED Monitor

The VLED5VMB provides excellent video images in areas where traditional sized CRT monitors will not fit. Ergonomically designed and very simple to operate, the VLED5VMB is particulary suited to the mobile application.

## **KEY FEATURES**

- ◆ 5" LED Screen
- Robust Metal Housing with Protective Acrylic
- 2 x CVBS In (RCA)
- IR Remote Control
- Super slim design
- LED Backlight