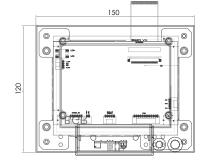

### **DIMENSIONS**

#### **SPECIFICATION**

| SIZE                  | 5 in                                     |
|-----------------------|------------------------------------------|
| RESOLUTION            | 640 X 480                                |
| COLOURS               | 16.2m                                    |
| VIEWING ANGLE         | H: 130° V: 1 20°                         |
| TV LINES              | 500                                      |
| CONTRAST RATIO        | 500:1                                    |
| RESPONSE TIME         | 25ms                                     |
| BRIGHTNESS            | 250cd/m2                                 |
| SPEAKERS              | None                                     |
| VIDEO INPUT           | 2 x CVBS (RCA)                           |
| COMPOSITE OUTPUTS     | No                                       |
| AUDIO                 | 1 x RCA Input                            |
| AUTO ADJUSTMENT       | Yes                                      |
| OSD LANGUAGE          | English, Italian, and Simplified Chinese |
| POWER SUPPLY          | DC 12V; 1A                               |
| POWER CONSUMPTION     | < 10W                                    |
| OSD CONTROL           | Yes                                      |
| REMOTE CONTROL        | Yes                                      |
| ACCESSORIES           | Remote Control, User's Guide, and Stand  |
| DIMENSIONS            | 120 x 150 x 28                           |
| WEIGHT                | 906g                                     |
| OPERATING TEMPERATURE | 0~50°C                                   |
| SAFETY                | Energy Star, FCC, CE, CCC, RoHS, E-mark  |
|                       |                                          |