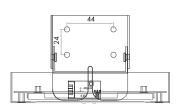

### **DIMENSIONS**

#### **SPECIFICATION**

| SIZE                  | 5 in                                     |
|-----------------------|------------------------------------------|
| RESOLUTION            | 640 X 480                                |
| COLOURS               | 16.2m                                    |
| VIEWING ANGLE         | H: 130° V: 1 20°                         |
| TV LINES              | 500                                      |
| CONTRAST RATIO        | 500:1                                    |
| RESPONSE TIME         | 25ms                                     |
| BRIGHTNESS            | 250cd/m2                                 |
| SPEAKERS              | None                                     |
| VIDEO INPUT           | 2 x CVBS (RCA)                           |
| COMPOSITE OUTPUTS     | No                                       |
| AUDIO                 | 1 x RCA Input                            |
| AUTO ADJUSTMENT       | Yes                                      |
| OSD LANGUAGE          | English, Italian, and Simplified Chinese |
| POWER SUPPLY          | DC 12V; 1A                               |
| POWER CONSUMPTION     | < 10W                                    |
| OSD CONTROL           | Yes                                      |
| REMOTE CONTROL        | Yes                                      |
| ACCESSORIES           | Remote Control, User's Guide, and Stand  |
| DIMENSIONS            | 120 x 150 x 28                           |
| WEIGHT                | 906g                                     |
| OPERATING TEMPERATURE | 0~50°C                                   |
| SAFETY                | Energy Star, FCC, CE, CCC, RoHS, E-mark  |
|                       |                                          |