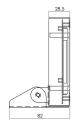

### **DIMENSIONS**

#### **SPECIFICATION**

| SIZE                  | 5 in                                     |
|-----------------------|------------------------------------------|
| RESOLUTION            | 640 X 480                                |
| COLOURS               | 16.2m                                    |
| VIEWING ANGLE         | H: 130° V: 1 20°                         |
| TV LINES              | 500                                      |
| CONTRAST RATIO        | 500:1                                    |
| RESPONSE TIME         | 25ms                                     |
| BRIGHTNESS            | 250cd/m2                                 |
| SPEAKERS              | None                                     |
| VIDEO INPUT           | 2 x CVBS (RCA)                           |
| COMPOSITE OUTPUTS     | No                                       |
| AUDIO                 | 1 x RCA Input                            |
| AUTO ADJUSTMENT       | Yes                                      |
| OSD LANGUAGE          | English, Italian, and Simplified Chinese |
| POWER SUPPLY          | DC 12V; 1A                               |
| POWER CONSUMPTION     | < 10W                                    |
| OSD CONTROL           | Yes                                      |
| REMOTE CONTROL        | Yes                                      |
| ACCESSORIES           | Remote Control, User's Guide, and Stand  |
| DIMENSIONS            | 120 x 150 x 28                           |
| WEIGHT                | 906g                                     |
| OPERATING TEMPERATURE | 0~50°C                                   |
| SAFETY                | Energy Star, FCC, CE, CCC, RoHS, E-mark  |
|                       |                                          |