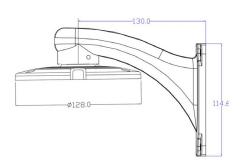

HE RANGE

Concept Pro 2MP IP 30x Zoom High Speed Dome CP-HSD230-IP2M

CP-HSD230-IP3M

Concept Pro 3MP IP 30x Zoom High Speed Dome

Concept Pro 2MP AHD 10x Zoom High Speed Dome CP-HSD210A-AHD2M

Concept Pro 2MP AHD 20x Zoom High Speed Dome CP-HSD220D-AHD2M

Concept Pro 2MP AHD 33x Zoom High Speed Dome CP-HSD233E-AHD2M

### RECOMMENDED ACCESSORIES

• CP-HSDB2-PMA Concept Pro Small PTZ Pendant Mount CP-HSDB2-PA Concept Pro Small PTZ Pole Mount Concept Pro Small PTZ Wall Mount • CP-HSDB2-WMA • CP-HSDB2-CMA Concept Pro Small PTZ Corner Mount

# CP-HSD212A-IP4M



Concept Pro Small 4MP IP 12x Zoom High Speed Dome

ACCESSORIES DIMENSIONS

### CP-HSDB2-PMA

Concept Pro Small PTZ Pendant Mount





CP-HSDB2-PA

Concept Pro Small PTZ Pole Mount





CP-HSDB2-WMA

Concept Pro Small PTZ Wall Mount





CP-HSDB2-CMA

Concept Pro Small PTZ Corner Mount