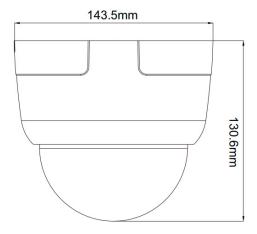

|
|           | Operating Humidity                       | Less than 90% RH                                                                        |
|           |                                          | IP66, TVS4000V                                                                          |
| ao        | Ingress Protection                       |                                                                                         |
|           | Ingress Protection                       | ·                                                                                       |
|           | Ingress Protection Certifications Casing | IPOS, IVS4000V<br>CE/FCC<br>Metal                                                       |

# DIMENSIONS

#### All measurements are in mm.



#### ORDER CODE

Concept Pro 4MP IP 12X Zoom High Speed Dome CP-HSD212A-IP4M

#### OTHER PRODUCTS IN THE RANGE

Concept Pro 2MP IP 30x Zoom High Speed Dome CP-HSD230-IP2M

CP-HSD230-IP3M

Concept Pro 3MP IP 30x Zoom High Speed Dome

Concept Pro 2MP AHD 10x Zoom High Speed Dome CP-HSD210A-AHD2M

Concept Pro 2MP AHD 20x Zoom High Speed Dome CP-HSD220D-AHD2M

Concept Pro 2MP AHD 33x Zoom High Speed Dome CP-HSD233E-AHD2M

### RECOMMENDED ACCESSORIES

• CP-HSDB2-PMA Concept Pro Small PTZ Pendant Mount CP-HSDB2-PA Concept Pro Small PTZ Pole Mount Concept Pro Small PTZ Wall Mount • CP-HSDB2-WMA • CP-HSDB2-CMA Concept Pro Small PTZ Corner Mount

# CP-HSD212A-IP4M



Concept Pro Small 4MP IP 12x Zoom High Speed Dome

ACCESSORIES DIMENSIONS

### CP-HSDB2-PMA

Concept Pro Small PTZ Pendant Mount