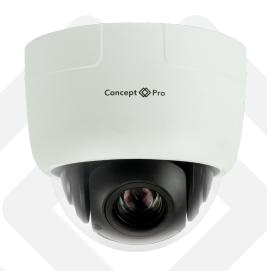

# CP-HSD212A-IP4M

## Concept Pro Small 4MP IP 12x Zoom High Speed Dome

The Concept Pro CP-HSD212A-IP4M is a 4 Megapixel high speed dome with 12x optical zoom. The camera can be programmed with 300 preset positions and 12 auto-learning touring patterns allowing for virtually hands-free operation. The PTZ includes Intelligent Auto Tracking allowing you to track intruders on your site with a much higher level of precision than PIR detection. Additionally, the camera offers 300 degrees-per-second rotation speed ensuring movement of the camera remains responsive even when operated remotely from other locations.

# CP-HSD212A-IP4M

Concept Pro Small 4MP IP 12x Zoom High Speed Dome