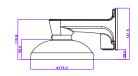

ncept Pro 5MP 4-in-1 Analogue Smoked Dome Motorised External Dome Camera

#### RECOMMENDED ACCESSORIES

CP-BASE-2-V2

• CP-PM-2-V2 • CP-WM-2-V2

+ CP-PLM-V2 + CP-CM-V2

+ CP-RC-V2

Concept Pro Large Junction Box Concept Pro Large Pendant Mount Concept Pro Large Wall Mount Concept Pro Pole Mount

Concept Pro Corner Mount
Concept Pro Large In-ceiling/Tile Mount

Concept Pro Rain Cap

COMPATIBLE WITH **CONCEPT PRO** AHD RECORDING **RANGE** 

## CVP9325IREL-AHD5M-Z

Concept Pro 5MP 4-in-1 Analogue Motorised External Dome Camera



#### **ACCESSORIES**

#### CP-TM-2-V2

Concept Pro Large In-ceiling/Tile Mount



#### **DIMENSIONS**



#### CP-BASE-2-V2

Concept Pro Large Junction Box









#### CP-PM-2-V2

Concept Pro Large Pendant Mount





#### CP-WM-2-V2

Concept Pro Large Wall Mount







#### CP-PLM-V2

Concept Pro Pole Mount (can be combined with CP-BASE-2-V2)







#### CP-CM-V2

Concept Pro Corner Mount (can be combined with CP-BASE-2-V2)







#### CP-RC-V2