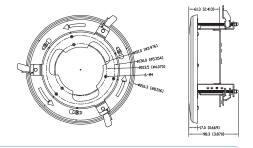

Motorised External Dome Camera

CVP9325IREL-AHD2M-Z-SD

Concept Pro Lite 2MP 4-in-1 Analogue Smoked Dome Motorised External Dome Camera

CVP9325IREL-AHD5M-Z-SD

Concept Pro 5MP 4-in-1 Analogue Smoked Dome Motorised External Dome Camera

#### RECOMMENDED ACCESSORIES

CP-BASE-2-V2

• CP-PM-2-V2 • CP-WM-2-V2

+ CP-PLM-V2 + CP-CM-V2

+ CP-RC-V2

Concept Pro Large Junction Box Concept Pro Large Pendant Mount Concept Pro Large Wall Mount Concept Pro Pole Mount

Concept Pro Corner Mount
Concept Pro Large In-ceiling/Tile Mount

Concept Pro Rain Cap

COMPATIBLE WITH **CONCEPT PRO** AHD RECORDING **RANGE** 

## CVP9325IREL-AHD5M-Z

Concept Pro 5MP 4-in-1 Analogue Motorised External Dome Camera



#### **ACCESSORIES**

#### CP-TM-2-V2

Concept Pro Large In-ceiling/Tile Mount



#### **DIMENSIONS**



#### CP-BASE-2-V2

Concept Pro Large Junction Box









#### CP-PM-2-V2

Concept Pro Large Pendant Mount





#### CP-WM-2-V2

Concept Pro Large Wall Mount







#### CP-PLM-V2

Concept Pro Pole Mount (can be combined with CP-BASE-2-V2)







#### CP-CM-V2

Concept Pro Corner Mount (can be combined with CP-BASE-2-V2)







#### CP-RC-V2