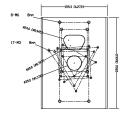

OMMENDED ACCESSORIES

CP-BASE-2-V2

• CP-PM-2-V2 • CP-WM-2-V2

+ CP-PLM-V2 + CP-CM-V2

+ CP-RC-V2

Concept Pro Large Junction Box Concept Pro Large Pendant Mount Concept Pro Large Wall Mount Concept Pro Pole Mount

Concept Pro Corner Mount
Concept Pro Large In-ceiling/Tile Mount

Concept Pro Rain Cap

COMPATIBLE WITH **CONCEPT PRO** AHD RECORDING **RANGE** 

## CVP9325IREL-AHD5M-Z

Concept Pro 5MP 4-in-1 Analogue Motorised External Dome Camera



#### **ACCESSORIES**

#### CP-TM-2-V2

Concept Pro Large In-ceiling/Tile Mount



#### **DIMENSIONS**



#### CP-BASE-2-V2

Concept Pro Large Junction Box









#### CP-PM-2-V2

Concept Pro Large Pendant Mount





#### CP-WM-2-V2

Concept Pro Large Wall Mount







#### CP-PLM-V2

Concept Pro Pole Mount (can be combined with CP-BASE-2-V2)







#### CP-CM-V2

Concept Pro Corner Mount (can be combined with CP-BASE-2-V2)







#### CP-RC-V2