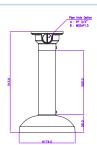

ed External Dome Camera

CVP9325IREL-AHD5M-Z-SD

Concept Pro 5MP 4-in-1 Analogue Smoked Dome Motorised External Dome Camera

#### RECOMMENDED ACCESSORIES

CP-BASE-2-V2

• CP-PM-2-V2 • CP-WM-2-V2

+ CP-PLM-V2 + CP-CM-V2

+ CP-RC-V2

Concept Pro Large Junction Box Concept Pro Large Pendant Mount Concept Pro Large Wall Mount Concept Pro Pole Mount

Concept Pro Corner Mount
Concept Pro Large In-ceiling/Tile Mount

Concept Pro Rain Cap

COMPATIBLE WITH **CONCEPT PRO** AHD RECORDING **RANGE** 

## CVP9325IREL-AHD5M-Z

Concept Pro 5MP 4-in-1 Analogue Motorised External Dome Camera



#### **ACCESSORIES**

#### CP-TM-2-V2

Concept Pro Large In-ceiling/Tile Mount



#### **DIMENSIONS**



#### CP-BASE-2-V2

Concept Pro Large Junction Box









#### CP-PM-2-V2

Concept Pro Large Pendant Mount





#### CP-WM-2-V2

Concept Pro Large Wall Mount







#### CP-PLM-V2

Concept Pro Pole Mount (can be combined with CP-BASE-2-V2)







#### CP-CM-V2

Concept Pro Corner Mount (can be combined with CP-BASE-2-V2)







#### CP-RC-V2