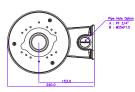

ept Pro 5MP 4-in-1 Analogue Smoked Dome Motorised External Dome Camera

#### RECOMMENDED ACCESSORIES

CP-BASE-2-V2

• CP-PM-2-V2 • CP-WM-2-V2

+ CP-PLM-V2 + CP-CM-V2

+ CP-RC-V2

Concept Pro Large Junction Box Concept Pro Large Pendant Mount Concept Pro Large Wall Mount Concept Pro Pole Mount

Concept Pro Corner Mount
Concept Pro Large In-ceiling/Tile Mount

Concept Pro Rain Cap

COMPATIBLE WITH **CONCEPT PRO** AHD RECORDING **RANGE** 

## CVP9325IREL-AHD5M-Z

Concept Pro 5MP 4-in-1 Analogue Motorised External Dome Camera



#### **ACCESSORIES**

#### CP-TM-2-V2

Concept Pro Large In-ceiling/Tile Mount



#### **DIMENSIONS**



#### CP-BASE-2-V2

Concept Pro Large Junction Box









#### CP-PM-2-V2

Concept Pro Large Pendant Mount





#### CP-WM-2-V2

Concept Pro Large Wall Mount







#### CP-PLM-V2

Concept Pro Pole Mount (can be combined with CP-BASE-2-V2)







#### CP-CM-V2

Concept Pro Corner Mount (can be combined with CP-BASE-2-V2)







#### CP-RC-V2