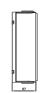

Concept Pro Lite 2MP 4-in-1 Analogue Smoked Dome Motorised External Dome Camera

CVP9325IREL-AHD5M-Z-SD

Concept Pro 5MP 4-in-1 Analogue Smoked Dome Motorised External Dome Camera

#### RECOMMENDED ACCESSORIES

CP-BASE-2-V2

• CP-PM-2-V2 • CP-WM-2-V2

+ CP-PLM-V2 + CP-CM-V2

+ CP-RC-V2

Concept Pro Large Junction Box Concept Pro Large Pendant Mount Concept Pro Large Wall Mount Concept Pro Pole Mount

Concept Pro Corner Mount
Concept Pro Large In-ceiling/Tile Mount

Concept Pro Rain Cap

COMPATIBLE WITH **CONCEPT PRO** AHD RECORDING **RANGE** 

## CVP9325IREL-AHD5M-Z

Concept Pro 5MP 4-in-1 Analogue Motorised External Dome Camera



#### **ACCESSORIES**

#### CP-TM-2-V2

Concept Pro Large In-ceiling/Tile Mount



#### **DIMENSIONS**



#### CP-BASE-2-V2

Concept Pro Large Junction Box









#### CP-PM-2-V2

Concept Pro Large Pendant Mount





#### CP-WM-2-V2

Concept Pro Large Wall Mount







#### CP-PLM-V2

Concept Pro Pole Mount (can be combined with CP-BASE-2-V2)







#### CP-CM-V2

Concept Pro Corner Mount (can be combined with CP-BASE-2-V2)







#### CP-RC-V2