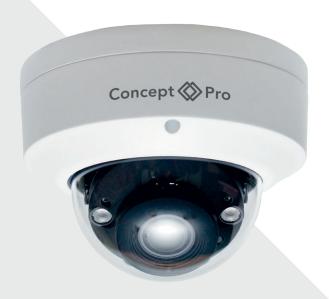

# Concept Pro 5MP 4-in-1 Analogue Motorised External Dome Camera

The CVP9325IREL-AHD5M-Z model is a 4-in-1 analogue camera that has been designed to deliver the highest image quality for demanding external environments. This external dome features a 2.7-13.5mm motorised lens, smart infrared LEDs with 30m illumination range, and provides crisp 5-megapixel video with true wide dynamic range and enhanced low light performance. This camera is also designed for excellent compatibility with the Concept Pro range of hybrid digital video recorders.

### CVP9325IREL-AHD5M-Z

Concept Pro 5MP 4-in-1 Analogue Motorised External Dome Camera