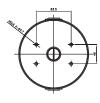

ncept Pro Lite 2MP 4-in-1 Analogue Smoked Dome Motorised External Dome Camera

CVP9325IREL-AHD5M-Z-SD

Concept Pro 5MP 4-in-1 Analogue Smoked Dome Motorised External Dome Camera

#### RECOMMENDED ACCESSORIES

CP-BASE-2-V2

• CP-PM-2-V2 • CP-WM-2-V2

+ CP-PLM-V2 + CP-CM-V2

+ CP-RC-V2

Concept Pro Large Junction Box Concept Pro Large Pendant Mount Concept Pro Large Wall Mount Concept Pro Pole Mount

Concept Pro Corner Mount
Concept Pro Large In-ceiling/Tile Mount

Concept Pro Rain Cap

COMPATIBLE WITH **CONCEPT PRO** AHD RECORDING **RANGE** 

## CVP9325IREL-AHD5M-Z

Concept Pro 5MP 4-in-1 Analogue Motorised External Dome Camera



#### **ACCESSORIES**

#### CP-TM-2-V2

Concept Pro Large In-ceiling/Tile Mount



#### **DIMENSIONS**



#### CP-BASE-2-V2

Concept Pro Large Junction Box









#### CP-PM-2-V2

Concept Pro Large Pendant Mount





#### CP-WM-2-V2

Concept Pro Large Wall Mount







#### CP-PLM-V2

Concept Pro Pole Mount (can be combined with CP-BASE-2-V2)







#### CP-CM-V2

Concept Pro Corner Mount (can be combined with CP-BASE-2-V2)







#### CP-RC-V2