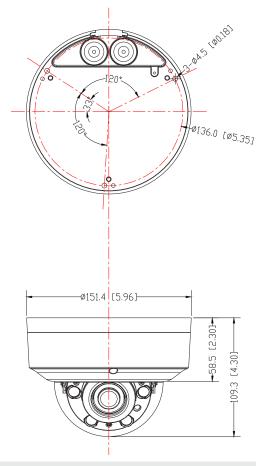

#### **DIMENSIONS**

#### All measurements are in mm.

#### **SPECIFICATION**

| Model/Fe                                | eature                           | CVP9325IREL-AHD5M-Z                                                                                                                 |  |  |
|-----------------------------------------|----------------------------------|-------------------------------------------------------------------------------------------------------------------------------------|--|--|
|                                         | Image Sensor                     | 1/2.8" Progressive Scan CMOS                                                                                                        |  |  |
|                                         | Video Output Type                | AHD/TVI/CVI/CVBS                                                                                                                    |  |  |
|                                         | Signal System                    | PAL/NTSC                                                                                                                            |  |  |
|                                         | Min. Illumination                | Colour: 0.03 lux (Enhanced Low Light)                                                                                               |  |  |
|                                         |                                  | B&W: 0.003 lux (Enhanced Low Light)                                                                                                 |  |  |
|                                         |                                  | 0 lux with IR on                                                                                                                    |  |  |
| Camera                                  | Electronic Shutter               | Auto                                                                                                                                |  |  |
|                                         | S/N Ratio                        | ≥50dB                                                                                                                               |  |  |
| Lens                                    | IR LEDs                          | x4                                                                                                                                  |  |  |
|                                         | IR Illumination Range            | Max. 30m                                                                                                                            |  |  |
|                                         | IR Control                       | On/Off                                                                                                                              |  |  |
|                                         | Adaptable IR                     | Auto                                                                                                                                |  |  |
|                                         | Pivot Axis                       | Pan: 0°-353°, Tilt: 0°-70°, Rotation: 0°-227°                                                                                       |  |  |
|                                         | Lens Type                        | Motorised                                                                                                                           |  |  |
|                                         | Mount Type                       | Built-in                                                                                                                            |  |  |
|                                         | Focal Length                     | f=2.7-13.5mm                                                                                                                        |  |  |
|                                         | Aperture                         | F1.3                                                                                                                                |  |  |
|                                         | Angle of View                    | H: 104°-40°, V: 77°-30°, D: 112°-49°                                                                                                |  |  |
|                                         | Focus                            | Auto/Manual                                                                                                                         |  |  |
|                                         | Iris                             | Fixed                                                                                                                               |  |  |
|                                         | Resolution                       | **                                                                                                                                  |  |  |
|                                         | Frame Rate                       | 5MP (2592×1944), 4MP (2560×1440), 2MP (1920 × 1080), SD (960 × 576)<br>AHD/TVI: 12.5/20FPS @ 5MP, 15/25/30FPS @ 4MP, 25/30FPS @ 2MP |  |  |
|                                         | Frame Rate                       | CVI: 25/30FPS @ 4MP. 25/30FPS @ 2MP                                                                                                 |  |  |
|                                         |                                  | CVI: 25/30FPS @ 4MP, 25/30FPS @ 2MP<br>CVBS: 25/30FPS @ SD                                                                          |  |  |
|                                         | Day/Night                        | True Day & Night with ICR (Auto/Colour/B&W/EXT)                                                                                     |  |  |
|                                         |                                  |                                                                                                                                     |  |  |
|                                         | Backlight Compensation           | BLC/Global True WDR                                                                                                                 |  |  |
|                                         | Wide Dynamic Range White Balance |                                                                                                                                     |  |  |
|                                         | Gain Control                     | Pro/Gray World  Auto                                                                                                                |  |  |
| Video                                   |                                  |                                                                                                                                     |  |  |
|                                         | Noise Reduction                  | 3D-DNR (Auto/Manual)                                                                                                                |  |  |
|                                         | Motion Detection                 | •                                                                                                                                   |  |  |
|                                         | Defog                            | -<br>M:                                                                                                                             |  |  |
|                                         | Image Setting                    | Mirror                                                                                                                              |  |  |
|                                         |                                  | Image Adjustment Brightness, Sharpness, Contrast, Saturation                                                                        |  |  |
|                                         | Privacy Masking                  | · · · · · · · · · · · · · · · · · · ·                                                                                               |  |  |
|                                         | Sens-Up                          |                                                                                                                                     |  |  |
|                                         | Transmission Distance            | Max. 500m (1Vp-p 75Ω)                                                                                                               |  |  |
|                                         | Video Output                     | x1 1.0Vp-p 75Ω BNC/x1 2-pin UTP                                                                                                     |  |  |
|                                         | Audio Interface                  | -                                                                                                                                   |  |  |
| Interface                               | RS-485                           | -                                                                                                                                   |  |  |
|                                         | Control Protocol                 | N/A                                                                                                                                 |  |  |
|                                         | Up the Coax (Coaxitron) Support  | Yes                                                                                                                                 |  |  |
|                                         | OSD Buttons                      | Yes                                                                                                                                 |  |  |
| General                                 | Power Supply                     | DC12V±10%/AC24V±10%                                                                                                                 |  |  |
|                                         | Power Output                     | x1 DC12V 100mA                                                                                                                      |  |  |
|                                         | Power Consumption                | Max. 6.5W                                                                                                                           |  |  |
|                                         | Operating Temperature            | -30°C to +40°C                                                                                                                      |  |  |
|                                         | Operating Humidity               | 20-80% RH                                                                                                                           |  |  |
|                                         | Ingress Protection               | IP66                                                                                                                                |  |  |
|                                         | Impact Resistance                | IK10                                                                                                                                |  |  |
|                                         | Housing Materials                | Aluminum Diecasting                                                                                                                 |  |  |
|                                         | RAL                              | RAL 9010 Pure White                                                                                                                 |  |  |
|                                         | Dimension                        | Ø151.4×109.3mm                                                                                                                      |  |  |
|                                         | Net Weight                       | ≈960g                                                                                                                               |  |  |
|                                         | Gross Weight                     | ≈1,300g                                                                                                                             |  |  |
| Certification                           | Certifications                   | CE                                                                                                                                  |  |  |
| • • • • • • • • • • • • • • • • • • • • | · Cortinoationo                  | 52                                                                                                                                  |  |  |