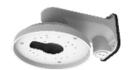

Concept Pro 5MP 4-in-1 Analogue Smoked Dome Motorised External Dome Camera

#### RECOMMENDED ACCESSORIES

CP-BASE-2-V2

• CP-PM-2-V2 • CP-WM-2-V2

+ CP-PLM-V2 + CP-CM-V2

+ CP-RC-V2

Concept Pro Large Junction Box Concept Pro Large Pendant Mount Concept Pro Large Wall Mount Concept Pro Pole Mount

Concept Pro Corner Mount
Concept Pro Large In-ceiling/Tile Mount

Concept Pro Rain Cap

COMPATIBLE WITH **CONCEPT PRO** AHD RECORDING **RANGE** 

## CVP9325IREL-AHD5M-Z

Concept Pro 5MP 4-in-1 Analogue Motorised External Dome Camera



#### **ACCESSORIES**

#### CP-TM-2-V2

Concept Pro Large In-ceiling/Tile Mount



#### **DIMENSIONS**



#### CP-BASE-2-V2

Concept Pro Large Junction Box









#### CP-PM-2-V2

Concept Pro Large Pendant Mount





#### CP-WM-2-V2

Concept Pro Large Wall Mount







#### CP-PLM-V2

Concept Pro Pole Mount (can be combined with CP-BASE-2-V2)







#### CP-CM-V2

Concept Pro Corner Mount (can be combined with CP-BASE-2-V2)







#### CP-RC-V2