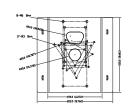

V2

+ CP-RC-V2

Concept Pro Large Junction Box Concept Pro Large Pendant Mount Concept Pro Large Wall Mount Concept Pro Pole Mount

Concept Pro Corner Mount
Concept Pro Large In-ceiling/Tile Mount

Concept Pro Rain Cap

COMPATIBLE WITH **CONCEPT PRO** AHD RECORDING **RANGE** 

## CVP9325IREL-AHD5M-Z

Concept Pro 5MP 4-in-1 Analogue Motorised External Dome Camera



#### **ACCESSORIES**

#### CP-TM-2-V2

Concept Pro Large In-ceiling/Tile Mount



#### **DIMENSIONS**



#### CP-BASE-2-V2

Concept Pro Large Junction Box









#### CP-PM-2-V2

Concept Pro Large Pendant Mount





#### CP-WM-2-V2

Concept Pro Large Wall Mount







#### CP-PLM-V2

Concept Pro Pole Mount (can be combined with CP-BASE-2-V2)







#### CP-CM-V2

Concept Pro Corner Mount (can be combined with CP-BASE-2-V2)







#### CP-RC-V2