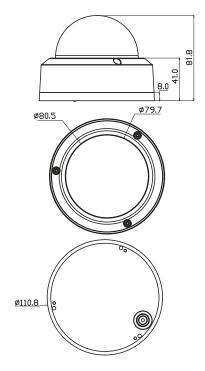

### **DIMENSIONS**

#### All measurements are in mm.

#### **SPECIFICATION**

| Model/Fea     |                                 | CVP5325IREL-AHD5M/4                                                                                                        |  |
|---------------|---------------------------------|----------------------------------------------------------------------------------------------------------------------------|--|
|               | Image Sensor                    | 1/2.8" Progressive Scan CMOS                                                                                               |  |
|               | Video Output Type               | AHD/TVI/CVI/CVBS                                                                                                           |  |
|               | Signal System                   | PAL/NTSC                                                                                                                   |  |
|               | Min. Illumination               | Colour: 0.4 lux (Enhanced Low Light) B&W: 0.04 lux (Enhanced Low Light) 0 lux with IR on                                   |  |
| 0             | Electronic Shutter              | Auto                                                                                                                       |  |
| Camera        | S/N Ratio                       | ≥50dB                                                                                                                      |  |
|               | IR LEDs                         | x4                                                                                                                         |  |
|               | IR Illumination Range           | Max. 20m                                                                                                                   |  |
|               | IR Control                      | On/Off                                                                                                                     |  |
|               | Adaptable IR                    | Auto                                                                                                                       |  |
|               | Pivot Axis                      | Pan: 0-353°, Tilt: 0-70°, Rotation: 0-176°                                                                                 |  |
| Lens          | Lens Type                       | Fixed                                                                                                                      |  |
|               | Mount Type                      | Built-in                                                                                                                   |  |
|               | Focal Length                    | f=4mm                                                                                                                      |  |
|               | Aperture                        | F2.0                                                                                                                       |  |
|               | Angle of View                   | H:71°, V:58°,D:84°                                                                                                         |  |
|               | Focus                           | Fixed                                                                                                                      |  |
|               | Iris                            | Fixed                                                                                                                      |  |
|               | Resolution                      | 5MP (2592x1944), 4MP (2560x1440), 2MP (1920 x 1080), SD (960 x 57                                                          |  |
|               | Frame Rate                      | AHD/TVI: 12.5/20FPS @ 5MP, 15/25/30FPS @ 4MP, 25/30FPS @ 2MF<br>CVI: 25/30FPS @ 4MP, 25/30FPS @ 2MP<br>CVBS: 25/30FPS @ SD |  |
|               | Day/Night                       | True Day & Night with ICR (Auto/Colour/B&W/EXT)                                                                            |  |
|               | Backlight Compensation          | BLC/Global                                                                                                                 |  |
|               | Wide Dynamic Range              | True WDR                                                                                                                   |  |
|               | White Balance                   | Pro/Gray World                                                                                                             |  |
| /ideo         | Gain Control                    | Auto                                                                                                                       |  |
|               | Noise Reduction                 | 3D-DNR (Auto/Manual)                                                                                                       |  |
|               | Motion Detection                | -                                                                                                                          |  |
|               | Defog                           | -                                                                                                                          |  |
|               | Image Setting                   | Mirror                                                                                                                     |  |
|               | Image Adjustment                | Brightness, Sharpness, Contrast, Saturation                                                                                |  |
|               | Privacy Masking                 | -                                                                                                                          |  |
|               | Sens-Up                         | -                                                                                                                          |  |
|               | Transmission Distance           | Max. 500m (1Vp-p 75Ω)                                                                                                      |  |
|               | Video Output                    | x1 1.0Vp-p 75Ω BNC (AHD/TVI/CVI/CVBS)<br>x1 2-pin UTP Video Output                                                         |  |
|               | Audio Interface                 | -                                                                                                                          |  |
| Interface     | RS-485                          | -                                                                                                                          |  |
|               | Control Protocol                | N/A                                                                                                                        |  |
|               | Up the Coax (Coaxitron) Support | Yes                                                                                                                        |  |
|               | OSD Buttons                     | Yes                                                                                                                        |  |
| General       | Power Supply                    | DC12V±10%/AC24V±10%                                                                                                        |  |
|               | Power Output                    | DC12V, Max. 100mA                                                                                                          |  |
|               | Power Consumption               | Max. 6.5W                                                                                                                  |  |
|               | Operating Temperature           | -30°C to +40°C                                                                                                             |  |
|               | Operating Humidity              | 20-80% RH                                                                                                                  |  |
|               | Ingress Protection              | IP66                                                                                                                       |  |
|               | Impact Resistance               | IK10                                                                                                                       |  |
|               | Housing Materials               | Aluminum Diecasting                                                                                                        |  |
|               | RAL                             | RAL 9010 Pure White                                                                                                        |  |
|               | Dimension                       | Ø110.8×81.8mm                                                                                                              |  |
|               | Net Weight                      | ≈450g                                                                                                                      |  |
|               | Gross Weight                    | ≈650g                                                                                                                      |  |
| Certification | Certifications                  | CE                                                                                                                         |  |