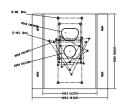

mpact Vandal

Dome Fixed External Compact various Dome Camera (4mm)

CVP5325IREL-AHD2M/WA-SD

Concept Pro Lite 2MP AHD Smoked

Dome Wide Angle Fixed External Compact Vandal Dome

CVP5325IREL-AHD5M/WA-SD Concept Pro 5MP AHD Smoked Dome Wide Angle Fixed External Compact Vandal Dome

# CVP5325IREL-AHD5M/4

Concept Pro 5MP AHD Fixed External Compact Vandal Dome Camera (4mm)



#### **ACCESSORIES**

## CP-TM-1-V2

Concept Pro Small In-ceiling/Tile Mount



# **DIMENSIONS**





# CP-BASE-1-V2

Concept Pro Small Junction Box









#### CP-PM-1-V2

Concept Pro Small Pendant Mount





# CP-WM-1-V2

Concept Pro Small Wall Mount













## CP-PLM-V2

Concept Pro Pole Mount (can be combined with CP-BASE-2-V2)







# CP-CM-V2

Concept Pro Corner Mount (can be combined with CP-BASE-2-V2)







# CP-RC-V2