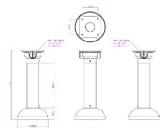

#### **ACCESSORIES**

## CP-PLM-V2

Concept Pro Pole Mount (can be combined with CP-BASE-2-V2)

# CP-CM-V2

Concept Pro Corner Mount (can be combined with CP-BASE-2-V2)