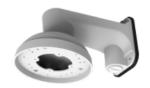

HD2M/4-SD
Concept Pro Lite 2MP AHD Smoked
Dome Fixed External Compact Vandal
Dome Camera (4mm)

CVP5325IREL-AHD5M/4-SD Concept Pro 5MP AHD Smoked Dome Fixed External Compact Vandal

Dome Fixed External Compact various Dome Camera (4mm)

CVP5325IREL-AHD2M/WA-SD

Concept Pro Lite 2MP AHD Smoked

Dome Wide Angle Fixed External Compact Vandal Dome

CVP5325IREL-AHD5M/WA-SD Concept Pro 5MP AHD Smoked Dome Wide Angle Fixed External Compact Vandal Dome

# CVP5325IREL-AHD5M/4

Concept Pro 5MP AHD Fixed External Compact Vandal Dome Camera (4mm)



#### **ACCESSORIES**

## CP-TM-1-V2

Concept Pro Small In-ceiling/Tile Mount



# **DIMENSIONS**





# CP-BASE-1-V2

Concept Pro Small Junction Box









#### CP-PM-1-V2

Concept Pro Small Pendant Mount





# CP-WM-1-V2

Concept Pro Small Wall Mount













## CP-PLM-V2

Concept Pro Pole Mount (can be combined with CP-BASE-2-V2)







# CP-CM-V2

Concept Pro Corner Mount (can be combined with CP-BASE-2-V2)







# CP-RC-V2