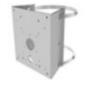

ra (4mm)

CVP5325IREL-AHD5M/4-SD Concept Pro 5MP AHD Smoked Dome Fixed External Compact Vandal

Dome Fixed External Compact various Dome Camera (4mm)

CVP5325IREL-AHD2M/WA-SD

Concept Pro Lite 2MP AHD Smoked

Dome Wide Angle Fixed External Compact Vandal Dome

CVP5325IREL-AHD5M/WA-SD Concept Pro 5MP AHD Smoked Dome Wide Angle Fixed External Compact Vandal Dome

# CVP5325IREL-AHD5M/4

Concept Pro 5MP AHD Fixed External Compact Vandal Dome Camera (4mm)



#### **ACCESSORIES**

## CP-TM-1-V2

Concept Pro Small In-ceiling/Tile Mount



# **DIMENSIONS**





# CP-BASE-1-V2

Concept Pro Small Junction Box









#### CP-PM-1-V2

Concept Pro Small Pendant Mount





# CP-WM-1-V2

Concept Pro Small Wall Mount













## CP-PLM-V2

Concept Pro Pole Mount (can be combined with CP-BASE-2-V2)







# CP-CM-V2

Concept Pro Corner Mount (can be combined with CP-BASE-2-V2)







# CP-RC-V2