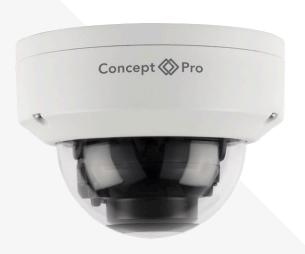

# CVP5325IREL-AHD5M/4

Concept Pro 5MP AHD Fixed External Compact Vandal Dome Camera (4mm)

The CVP5325IREL-AHD5M/4 model is a 4-in-1 analogue camera that has been designed to deliver the highest image quality for demanding external environments. This weather-resistant compact external dome features a 4mm fixed lens, smart infrared LEDs with 20m illumination range, and provides crisp 5-megapixel video with true wide dynamic range and enhanced low light performance. This camera is also designed for excellent compatibility with the Concept Pro range of hybrid digital video recorders.

# CVP5325IREL-AHD5M/4

Concept Pro 5MP AHD Fixed External Compact Vandal Dome Camera (4mm)