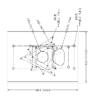

4mm)

CVP5325IREL-AHD5M/4-SD Concept Pro 5MP AHD Smoked Dome Fixed External Compact Vandal

Dome Fixed External Compact various Dome Camera (4mm)

CVP5325IREL-AHD2M/WA-SD

Concept Pro Lite 2MP AHD Smoked

Dome Wide Angle Fixed External Compact Vandal Dome

CVP5325IREL-AHD5M/WA-SD Concept Pro 5MP AHD Smoked Dome Wide Angle Fixed External Compact Vandal Dome

# CVP5325IREL-AHD5M/4

Concept Pro 5MP AHD Fixed External Compact Vandal Dome Camera (4mm)



#### **ACCESSORIES**

## CP-TM-1-V2

Concept Pro Small In-ceiling/Tile Mount



# **DIMENSIONS**





# CP-BASE-1-V2

Concept Pro Small Junction Box









#### CP-PM-1-V2

Concept Pro Small Pendant Mount





# CP-WM-1-V2

Concept Pro Small Wall Mount













## CP-PLM-V2

Concept Pro Pole Mount (can be combined with CP-BASE-2-V2)







# CP-CM-V2

Concept Pro Corner Mount (can be combined with CP-BASE-2-V2)







# CP-RC-V2