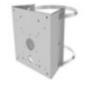

me Fixed External Compact Vandal Dome Camera (4mm)

CVP5325IREL-AHD5M/2.8-SD Concept Pro 5MP AHD Smoked Dome Fixed External Compact Vandal Dome Camera

CVP5325IREL-AHD2M/WA-SD Concept Pro Lite 2MP AHD Smoked Dome Wide Angle Fixed External Compact Vandal Dome Camera

CVP5325IREL-AHD5M/WA-SD Concept Pro 5MP AHD Smoked Dome Wide Angle Fixed External Compact Vandal Dome Camera

# CVP5325IREL-AHD2M/2.8

Concept Pro Lite 2MP AHD Fixed External Compact Vandal Dome Camera



#### **ACCESSORIES**

#### CP-TM-1-V2

Concept Pro Small In-ceiling/Tile Mount



# **DIMENSIONS**







# CP-BASE-1-V2

Concept Pro Small Junction Box











Concept Pro Small Pendant Mount





#### CP-WM-1-V2

Concept Pro Small Wall Mount





#### CP-PLM-V2

Concept Pro Pole Mount (can be combined with CP-BASE-2-V2)







# CP-CM-V2

Concept Pro Corner Mount (can be combined with CP-BASE-2-V2)







## CP-RC-V2