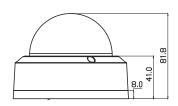

|  |
| es<br>si<br>er<br>W                                                                                                     | s Protection                                                                                                                                                                                                           |  |

#### RECOMMENDED ACCESSORIES

+ CP-BASE-1-V2 Concept Pro Small Junction Box CP-WM-1-V2 Concept Pro Small Wall Mount Concept Pro Small Pendant Mount CP-TM-1-V2 Concept Pro Small In-ceiling/Tile Mount • CP-PLM-V2 Concept Pro Pole Mount + CP-CM-V2 Concept Pro Corner Mount CP-RC-V2 Concept Pro Rain Cap • RG59K-100 RG59 Coaxial Cable 100m (Black) RG59K-500 RG59 Coaxial Cable 500m (Black)

#### **DIMENSIONS**

#### All measurements are in mm.







#### ORDER CODE

• CVP5325IREL-AHD2M/2.8

Concept Pro Lite 2MP AHD Fixed External Compact Vandal Dome Camera

#### OTHER PRODUCTS IN THE RANGE

CVP5325IREL-AHD2M/4
Concept Pro Lite 2MP AHD Fixed External Compact Vandal Dome Camera (4mm)

CVP5325IREL-AHD5M/2.8 Concept Pro 5MP AHD Fixed External Compact Vandal Dome Camera

CVP5325IREL-AHD2M/WA Concept Pro Lite 2MP AHD Wide Angle Fixed External Compact Vandal

Dome Camera

CVP5325IREL-AHD5M/WA

Concept Pro Lite 5MP AHD Wide
Angle Fixed External Compact Vandal

Dome Camera

CVP5325IREL-AHD2M/2.8-SD Concept Pro Lite 2MP AHD Smoked

Dome Fixed External Compact Vandal Dome Camera

CVP5325IREL-AHD2M/4-SD Concept Pro Lite 2MP AHD Smoked

Dome Fixed External Compact Vandal Dome Camera (4mm)

CVP5325IREL-AHD5M/2.8-SD Concept Pro 5MP AHD Smoked