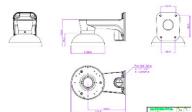

Vandal Dome Camera

CVP5325IREL-AHD2M/4-SD Concept Pro Lite 2MP AHD Smoked

Dome Fixed External Compact Vandal Dome Camera (4mm)

CVP5325IREL-AHD5M/2.8-SD Concept Pro 5MP AHD Smoked Dome Fixed External Compact Vandal Dome Camera

CVP5325IREL-AHD2M/WA-SD Concept Pro Lite 2MP AHD Smoked Dome Wide Angle Fixed External Compact Vandal Dome Camera

CVP5325IREL-AHD5M/WA-SD Concept Pro 5MP AHD Smoked Dome Wide Angle Fixed External Compact Vandal Dome Camera

# CVP5325IREL-AHD2M/2.8

Concept Pro Lite 2MP AHD Fixed External Compact Vandal Dome Camera



#### **ACCESSORIES**

#### CP-TM-1-V2

Concept Pro Small In-ceiling/Tile Mount



# **DIMENSIONS**







# CP-BASE-1-V2

Concept Pro Small Junction Box











Concept Pro Small Pendant Mount





#### CP-WM-1-V2

Concept Pro Small Wall Mount





#### CP-PLM-V2

Concept Pro Pole Mount (can be combined with CP-BASE-2-V2)







# CP-CM-V2

Concept Pro Corner Mount (can be combined with CP-BASE-2-V2)







## CP-RC-V2