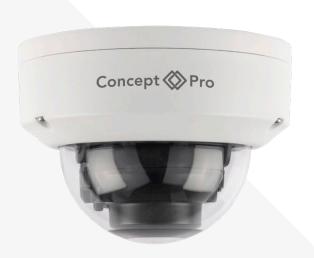

# Concept Pro Lite 2MP AHD Fixed External Compact Vandal Dome Camera

The CVP5325IREL-AHD2M/2.8 model is a 4-in-1 analogue camera that has been designed to deliver the highest image quality for demanding external environments. This weather-resistant compact external dome features a 2.8mm fixed lens, smart infrared LEDs with 20m illumination range, and provides crisp 2-megapixel video at real-time frame rates with true wide dynamic range and enhanced low light performance. This camera is also designed for excellent compatibility with the Concept Pro range of hybrid digital video recorders.

# CVP5325IREL-AHD2M/2.8

Concept Pro Lite 2MP AHD Fixed External Compact Vandal Dome Camera