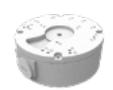

e Camera

CVP5325IREL-AHD2M/2.8-SD Concept Pro Lite 2MP AHD Smoked

Dome Fixed External Compact Vandal Dome Camera

CVP5325IREL-AHD2M/4-SD Concept Pro Lite 2MP AHD Smoked

Dome Fixed External Compact Vandal Dome Camera (4mm)

CVP5325IREL-AHD5M/2.8-SD Concept Pro 5MP AHD Smoked Dome Fixed External Compact Vandal Dome Camera

CVP5325IREL-AHD2M/WA-SD Concept Pro Lite 2MP AHD Smoked Dome Wide Angle Fixed External Compact Vandal Dome Camera

CVP5325IREL-AHD5M/WA-SD Concept Pro 5MP AHD Smoked Dome Wide Angle Fixed External Compact Vandal Dome Camera

# CVP5325IREL-AHD2M/2.8

Concept Pro Lite 2MP AHD Fixed External Compact Vandal Dome Camera



#### **ACCESSORIES**

#### CP-TM-1-V2

Concept Pro Small In-ceiling/Tile Mount



# **DIMENSIONS**







# CP-BASE-1-V2

Concept Pro Small Junction Box











Concept Pro Small Pendant Mount





#### CP-WM-1-V2

Concept Pro Small Wall Mount





#### CP-PLM-V2

Concept Pro Pole Mount (can be combined with CP-BASE-2-V2)







# CP-CM-V2

Concept Pro Corner Mount (can be combined with CP-BASE-2-V2)







## CP-RC-V2