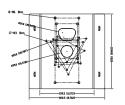

#### **SPECIFICATION**

| ge Sensor O Output Type al System Illumination tronic Shutter Ratio EDS urnination Range ontrol otable IR t Axis § Type | 1/2.8" Progressive Scan CMOS  AHD/TV/CVI/CVBS  PAL/NTSC  Colour: 0.002 lux (Enhanced Low Light)  B&W: 0.0002 lux (Enhanced Low Light) 0 lux with IR on  Auto/Manual, 1/25–1/25,600s  ≥50dB  x4  Max. 20m  On/Off  Auto |  |
|-------------------------------------------------------------------------------------------------------------------------|------------------------------------------------------------------------------------------------------------------------------------------------------------------------------------------------------------------------|--|
| al System Illumination tronic Shutter Ratio EDs umination Range ontrol otable IR t Axis                                 | PAL/NTSC Colour: 0.002 lux (Enhanced Low Light) B&W: 0.0002 lux (Enhanced Low Light) 0 lux with IR on Auto/Manual, 1/25-1/25,600s ≥50dB x4 Max.20m On/Off                                                              |  |
| Illumination tronic Shutter Ratio EDs urnination Range ontrol otable IR t Axis                                          | Colour: 0.002 lux (Enhanced Low Light)  B&W: 0.0002 lux (Enhanced Low Light) 0 lux with IR on  Auto/Manual, 1/25-1/25,600s  ≥50dB  x4  Max. 20m  On/Off                                                                |  |
| tronic Shutter Ratio EDs umination Range ontrol otable IR t Axis                                                        | B&W: 0.0002 lux (Enhanced Low Light) 0 lux with IR on Auto/Manual, 1/25–1/25,600s ≥50dB x4 Max. 20m On/Off                                                                                                             |  |
| Ratio EDs umination Range ontrol otable IR t Axis                                                                       | Auto/Manual, 1/25–1/25,600s<br>≥50dB<br>×4<br>Max. 20m<br>On/Off                                                                                                                                                       |  |
| Ratio EDs umination Range ontrol otable IR t Axis                                                                       | ≥50dB<br>x4<br>Max. 20m<br>On/Off                                                                                                                                                                                      |  |
| EDs<br>umination Range<br>ontrol<br>otable IR<br>t Axis                                                                 | x4<br>Max. 20m<br>On/Off                                                                                                                                                                                               |  |
| umination Range<br>ontrol<br>otable IR<br>t Axis                                                                        | Max. 20m<br>On/Off                                                                                                                                                                                                     |  |
| ontrol<br>otable IR<br>t Axis                                                                                           | On/Off                                                                                                                                                                                                                 |  |
| otable IR<br>t Axis                                                                                                     | 1 1 1                                                                                                                                                                                                                  |  |
| t Axis                                                                                                                  | Auto                                                                                                                                                                                                                   |  |
|                                                                                                                         |                                                                                                                                                                                                                        |  |
| Type                                                                                                                    | Pan: 0-353°, Tilt: 0-70°, Rotation: 0-176°                                                                                                                                                                             |  |
|                                                                                                                         | Fixed                                                                                                                                                                                                                  |  |
| nt Type                                                                                                                 | Built-in                                                                                                                                                                                                               |  |
| al Length                                                                                                               | f=2.8mm                                                                                                                                                                                                                |  |
| rture                                                                                                                   | F2.0                                                                                                                                                                                                                   |  |
| e of View                                                                                                               | H: 104°, V: 76°, D: 112°                                                                                                                                                                                               |  |
| JS                                                                                                                      | Fixed                                                                                                                                                                                                                  |  |
|                                                                                                                         | Fixed                                                                                                                                                                                                                  |  |
| olution                                                                                                                 | 2MP (1920 x 1080), SD (960 x 576)                                                                                                                                                                                      |  |
| ne Rate                                                                                                                 | AHD/TVI/CVI: 25/30FPS @ 2MP CVBS: 25/30FPS @ SD                                                                                                                                                                        |  |
| /Night                                                                                                                  | True Day & Night with ICR (Auto/Colour/B&W/EXT)                                                                                                                                                                        |  |
| klight Compensation                                                                                                     | BLC/HLC                                                                                                                                                                                                                |  |
| e Dynamic Range                                                                                                         | True WDR                                                                                                                                                                                                               |  |
| e Balance                                                                                                               | Auto/AutoExt/Preset/Manual                                                                                                                                                                                             |  |
| Control                                                                                                                 | Auto (AGC, 0-20)                                                                                                                                                                                                       |  |
| e Reduction                                                                                                             | 2D/3D-DNR (High/Middle/Low/Off)                                                                                                                                                                                        |  |
| on Detection                                                                                                            | Yes                                                                                                                                                                                                                    |  |
| pq                                                                                                                      | Yes                                                                                                                                                                                                                    |  |
| ge Setting                                                                                                              | Freeze, Flip                                                                                                                                                                                                           |  |
| ge Adjustment                                                                                                           | Brightness, Sharpness, Colour Gain, Ace, Gamma                                                                                                                                                                         |  |
| acy Masking                                                                                                             | Yes                                                                                                                                                                                                                    |  |
| s-Up                                                                                                                    | Yes (x2/x4/x8/x16/x32/Off)                                                                                                                                                                                             |  |
| smission Distance                                                                                                       | Max. 500m (1Vp-p 75Ω)                                                                                                                                                                                                  |  |
| o Output                                                                                                                | x1 1.0Vp-p 75Ω BNC (AHD/TVI/CVI/CVBS) x1 2-pin UTP Video Output                                                                                                                                                        |  |
| io Interface                                                                                                            | -                                                                                                                                                                                                                      |  |
| 485                                                                                                                     | -                                                                                                                                                                                                                      |  |
| trol Protocol                                                                                                           | N/A                                                                                                                                                                                                                    |  |
| he Coax (Coaxitron) Support                                                                                             | Yes                                                                                                                                                                                                                    |  |
| Buttons                                                                                                                 | Yes                                                                                                                                                                                                                    |  |
| ver Supply                                                                                                              | DC12V±10%/AC24V±10%                                                                                                                                                                                                    |  |
| er Output                                                                                                               | DC12V. Max. 100mA                                                                                                                                                                                                      |  |
| er Consumption                                                                                                          | Max. 6.5W                                                                                                                                                                                                              |  |
| rating Temperature                                                                                                      | -30°C to +40°C                                                                                                                                                                                                         |  |
| rating Humidity                                                                                                         | 20-80% RH                                                                                                                                                                                                              |  |
|                                                                                                                         | IP66                                                                                                                                                                                                                   |  |
| act Resistance                                                                                                          | IK10                                                                                                                                                                                                                   |  |
|                                                                                                                         | Aluminum Diecasting                                                                                                                                                                                                    |  |
|                                                                                                                         | RAL 9010 Pure White                                                                                                                                                                                                    |  |
|                                                                                                                         | Ø110.8×81.8mm                                                                                                                                                                                                          |  |
|                                                                                                                         | ≈450q                                                                                                                                                                                                                  |  |
|                                                                                                                         | ≈430g<br>≈650g                                                                                                                                                                                                         |  |
| se Woight                                                                                                               | ≈ooug<br>CE                                                                                                                                                                                                            |  |
| es<br>si<br>er<br>W                                                                                                     | s Protection                                                                                                                                                                                                           |  |

#### **DIMENSIONS**

#### All measurements are in mm.