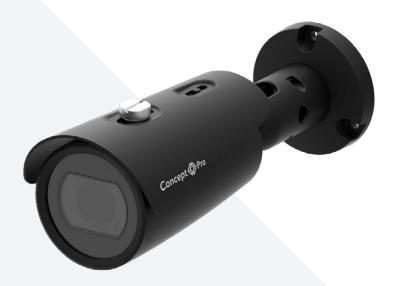

## Concept Pro 5MP AHD Enhanced Low Light Fixed External Small Bullet Camera (4mm)

The AIR3525EL-AHD5M/4 model is a 4-in-1 analogue camera that has been designed to deliver the highest image quality for demanding external environments. This weather-resistant external small bullet features a 4mm fixed lens, smart infrared LEDs with 30m illumination range, and provides crisp 5-megapixel video with true wide dynamic range and enhanced low light performance. This camera is also designed for excellent compatibility with the Concept Pro range of hybrid digital video recorders.