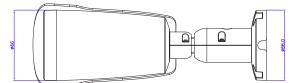

|
|               | Dimension                       | (Ø) 66mm × (L) 209mm without sunshield                                                                                     |
|               | Net Weight                      | ≈350g                                                                                                                      |
|               | Gross Weight                    | ≈550g                                                                                                                      |
| Certification | Certifications                  | CE                                                                                                                         |

# Concept 🚫 Pro

#### DIMENSIONS

#### All measurements are in mm.







#### ORDER CODE

+ AIR3525EL-AHD5M/4

Concept Pro 5MP AHD Enhanced Low Light Fixed External Small Bullet

| AIR3525EL-AHD2M/2.8 | Concept Pro Lite 2MP AHD Enhanced Low<br>Light Fixed External Small Bullet Camera       |
|---------------------|-----------------------------------------------------------------------------------------|
| AIR3525EL-AHD5M/2.8 | Concept Pro 5MP AHD Enhanced Low Light<br>Fixed External Small Bullet Camera            |
| AIR3525EL-AHD2M/4   | Concept Pro Lite 2MP AHD Enhanced Low<br>Light Fixed External Small Bullet Camera (4mm) |

Concept Pro Small Junction Box - Black Grey

Concept Pro Small Wall Mount - Black Grey

Concept Pro Small Pendant Mount - Black Grey

#### RECOMMENDED ACCESSORIES

+ CP-BASE-1-V2-G

. .

•

- CP-WM-1-V2-G
- CP-PM-1-V2-G CP-PLM-V2 + C