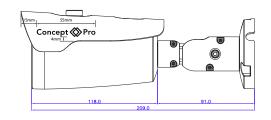

|
|               | Dimension                       | (Ø) 66mm × (L) 209mm without sunshield                                                                                     |
|               | Net Weight                      | ≈350g                                                                                                                      |
|               | Gross Weight                    | ≈550g                                                                                                                      |
| Certification | Certifications                  | CE                                                                                                                         |

# Concept 🚫 Pro

#### DIMENSIONS

#### All measurements are in mm.







#### ORDER CODE

+ AIR3525EL-AHD5M/4

Concept Pro 5MP AHD Enhanced Low Light Fixed External Small Bullet

| AIR3525EL-AHD2M/2.8 | Concept Pro Lite 2MP AHD Enhanced Low<br>Light Fixed External Small Bullet Camera       |
|---------------------|-----------------------------------------------------------------------------------------|
| AIR3525EL-AHD5M/2.8 | Concept Pro 5MP AHD Enhanced Low Light<br>Fixed External Small Bullet Camera            |
| AIR3525EL-AHD2M/4   | Concept Pro Lite 2MP AHD Enhanced Low<br>Light Fixed External Small Bullet Camera (4mm) |

Concept Pro Small Junction Box - Black Grey

Concept Pro Small Wall Mount - Black Grey

Concept Pro Small Pendant Mount - Black Grey

#### RECOMMENDED ACCESSORIES

+ CP-BASE-1-V2-G

. .

•

- CP-WM-1-V2-G
- CP-PM-1-V2-G CP-PLM-V2 +