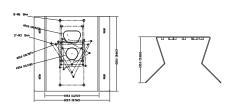

|
| AIR3525EL-AHD2M/4   | Concept Pro Lite 2MP AHD Enhanced Low<br>Light Fixed External Small Bullet Camera (4mm) |

Concept Pro Small Junction Box - Black Grey

Concept Pro Small Wall Mount - Black Grey

Concept Pro Small Pendant Mount - Black Grey

#### RECOMMENDED ACCESSORIES

+ CP-BASE-1-V2-G

. .

•

- CP-WM-1-V2-G
- CP-PM-1-V2-G CP-PLM-V2 + CP-CM-V2
- Concept Pro Pole Mount Concept Pro Corner Mount
- RG59 Coaxial Cable 100m (Black))
- RG59K-100 • RG59K-500 RG59 Coaxial Cable 500m (Black)
  - COMPATIBLE WITH CONCEPT PRO

AHD RECORDING RANGE

# AIR3525EL-AHD5M/4

Concept Pro 5MP AHD Enhanced Low Light Fixed External Small Bullet Camera (4mm)



Concept Pro Pole Mount (can be combined with CP-BASE-1-V2)

### CP-CM-V2

Concept Pro Corner Mount (can be combined with CP-BASE-1-V2)