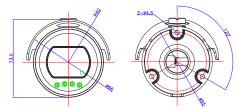

|
|               | Dimension                       | (Ø) 66mm × (L) 209mm without sunshield                                                                                     |
|               | Net Weight                      | ≈350g                                                                                                                      |
|               | Gross Weight                    | ≈550g                                                                                                                      |
| Certification | Certifications                  | CE                                                                                                                         |

# Concept 🚫 Pro

#### DIMENSIONS

#### All measurements are in mm.







#### ORDER CODE

+ AIR3525EL-AHD5M/4

Concept Pro 5MP AHD Enhanced Low Light Fixed External Small Bullet

| AIR3525EL-AHD2M/2.8 | Concept Pro Lite 2MP AHD Enhanced Low<br>Light Fixed External Small Bullet Camera       |
|---------------------|-----------------------------------------------------------------------------------------|
| AIR3525EL-AHD5M/2.8 | Concept Pro 5MP AHD Enhanced Low Light<br>Fixed External Small Bullet Camera            |
| AIR3525EL-AHD2M/4   | Concept Pro Lite 2MP AHD Enhanced Low<br>Light Fixed External Small Bullet Camera (4mm) |

Concept Pro Small Junction Box - Black Grey

Concept Pro Small Wall Mount - Black Grey

Concept Pro Small Pendant Mount - Black Grey

#### RECOMMENDED ACCESSORIES

+ CP-BASE-1-V2-G

. .

•

- CP-WM-1-V2-G
- CP-PM-1-V2-G CP-PLM-V2 + CP-