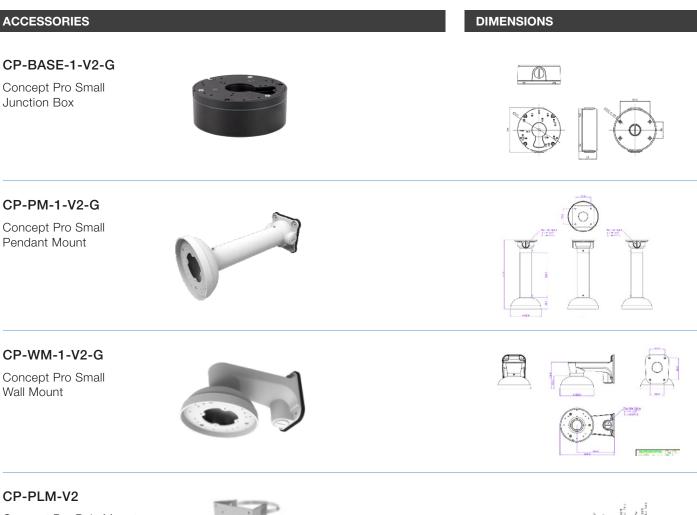

#### RECOMMENDED ACCESSORIES

+ CP-BASE-1-V2-G

. .

•

- CP-WM-1-V2-G
- CP-PM-1-V2-G CP-PLM-V2 + CP-CM-V2
- Concept Pro Pole Mount Concept Pro Corner Mount
- RG59 Coaxial Cable 100m (Black))
- RG59K-100 • RG59K-500 RG59 Coaxial Cable 500m (Black)
  - COMPATIBLE WITH CONCEPT PRO

Concept Pro Small Junction Box - Black Grey

Concept Pro Small Wall Mount - Black Grey

Concept Pro Small Pendant Mount - Black Grey