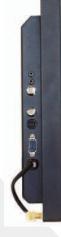

#### Size 1024 x 768 Resolution Brightness 280CD Response Time 8ms Colours 16.3m Viewing Angle (V / H) 160 / 170 TV Lines Composite Inputs 1 x BNC, VGA, S-Video **Composite Outputs** 1 x BNC Control Via Remote Control Power Supply (not supplied) Audio Input and Output 2x2. 5W 30W **Power Consumption** VESA Standard Wall Hanging **Auto Adjustment** Yes OSD Control Remote Control Power Cord Accessories FCC-DOC, CE, ROHS, E-Mark (Optional) Certificate Dimensions 55 x 290 x 360mm

## **OTHER FEATURES**

- BNC loop through
- Built-in speakers and remote control
- Mounting and Bracket Options
- External control buttons disabled to prevent unauthorised use