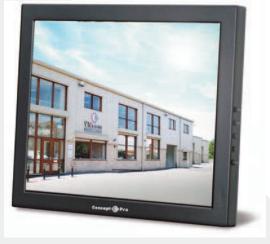

# 15" LED Screen for Vehicle use

The Concept Pro VLED15VMB is a high resolution 15" LED monitor designed specifically for vehicle use including public transport, private coaches or any vehicle requiring a monitor display.

The monitor is housed in a robust metal casing with all external controls disabled to prevent adjustment by unauthorized use. All monitor features can be operated by the monitor remote control (included). The VLED15VMB is powered by 24V DC (commonly used on vehicles).

### **KEY FEATURES**

- ▶ 15" LED Screen
- Metal housing with tempered acrylic plate
- 1024 x 768 Resolution
- ◆ 500 TV Lines
- Multiple Video Input types
- LED Backlit