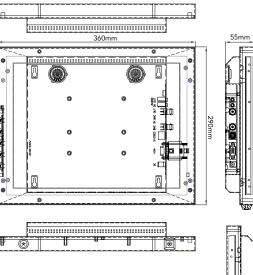

#### Size 1024 x 768 Resolution Brightness 280CD Response Time 8ms Colours 16.3m Viewing Angle (V / H) 160 / 170 TV Lines Composite Inputs 1 x BNC, VGA, S-Video **Composite Outputs** 1 x BNC Control Via Remote Control Power Supply (not supplied) Audio Input and Output 2x2. 5W 30W **Power Consumption** VESA Standard Wall Hanging **Auto Adjustment** Yes OSD Control Remote Control Power Cord Accessories FCC-DOC, CE, ROHS, E-Mark (Optional) Certificate Dimensions 55 x 290 x 360mm

To conserve workspace the monitor can be easily wall-mounted using industry standard VESA mounting equipment. Possible applications include displaying customer information or in-vehicle advertising and notifications.