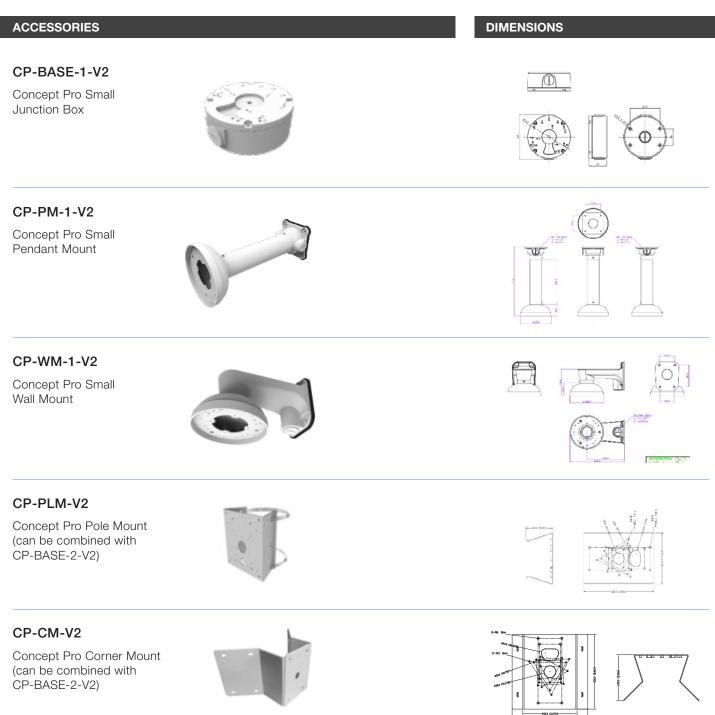

#### RECOMMENDED ACCESSORIES

CP-BASE-1-V2

 CP-WM-1-V2 Concept Pro Small Wall Mount

- Concept Pro Small Junction Box Concept Pro Small Pendant Mount
- CP-PM-1-V2 Concept Pro Pole Mount
  - Concept Pro Corner Mount
- CP-PLM-V2 CP-CM-V2 • RG59K-100
- RG59 Coaxial Cable 100m (Black) RG59 Coaxial Cable 500m (Black)

• RG59K-500

COMPATIBLE WITH

CONCEPT PRO AHD RECORDING RANGE