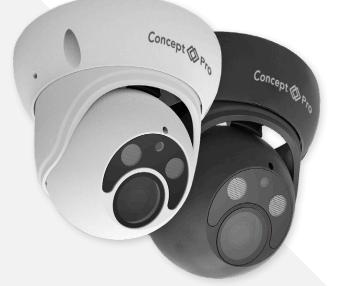

# CVP9316IREL-AHD5M/2.8 CVP9316IREL-AHD5M-G/2.8

Concept Pro 5MP 4-in-1 Analogue Fixed Lens External Turret Camera

The CVP9316IREL-AHD5M/2.8 model is a 4-in-1 analogue camera that has been designed to deliver the highest image quality for demanding external environments. This weather-resistant external turret features a 2.8mm fixed lens, smart infrared LEDs with 30m illumination range, and provides crisp 5-megapixel video with true wide dynamic range and enhanced low light performance. This camera is also designed for excellent compatibility with the Concept Pro range of hybrid digital video recorders.

## **CVP9316IREL-AHD5M/2.8** CVP9316IREL-AHD5M-G/2.8

Concept Pro 5MP 4-in-1 Analogue Fixed Lens External Turret Camera

### CVP9316IREL-AHD5M/2.8 CVP9316IREL-AHD5M-G/2.8

Concept Pro 5MP 4-in-1 Analogue Fixed Lens External Turret Camera