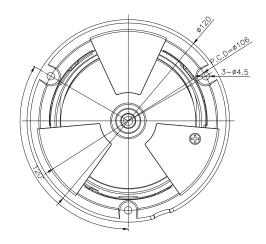

### SPECIFICATION

| Model/Fe  |                                     | CVP9316IREL-AHD5M/2.8<br>CVP9316IREL-AHD5M-G/2.8                                           |  |  |
|-----------|-------------------------------------|--------------------------------------------------------------------------------------------|--|--|
|           | Image Sensor                        | 1/2.8" Progressive Scan CMOS                                                               |  |  |
|           | Video Output Type                   | AHD/TVI/CVI/CVBS                                                                           |  |  |
|           | Signal System                       | PAL/NTSC                                                                                   |  |  |
|           | Min. Illumination                   | Colour: 0.4 lux (Enhanced Low Light)                                                       |  |  |
|           |                                     | B&W: 0.04 lux (Enhanced Low Light)                                                         |  |  |
|           |                                     | 0 lux with IR on                                                                           |  |  |
| Camera    | Electronic Shutter                  | Auto                                                                                       |  |  |
|           | S/N Ratio                           | ≥50dB                                                                                      |  |  |
|           | IR LEDs                             | x2                                                                                         |  |  |
|           | IR Illumination Range               | Max. 30m                                                                                   |  |  |
|           | IR Control                          | On/Off                                                                                     |  |  |
|           | Adaptable IR                        | Auto                                                                                       |  |  |
|           | Pivot Axis                          | Pan: 0-349°, Tilt: 0-80°, Rotation: 0-360°                                                 |  |  |
| Lens      | Lens Type                           | Fixed                                                                                      |  |  |
|           | Mount Type                          | Built-in                                                                                   |  |  |
|           | Focal Length                        | f=2.8mm                                                                                    |  |  |
|           | Aperture                            | F2.0                                                                                       |  |  |
|           | Angle of View                       | H: 104°, V: 76°, D: 112°                                                                   |  |  |
|           | Focus                               | Fixed                                                                                      |  |  |
|           | Iris                                | Fixed                                                                                      |  |  |
|           | Besolution                          | 5MP (2592x1944), 4MP (2560x1440), 2MP (1920 x 1080), SD (960 x 576                         |  |  |
|           | Frame Bate                          | AHD/TVI: 12.5/20FPS @ 5MP. 15/25/30FPS @ 4MP. 25/30FPS @ 2MP                               |  |  |
|           | Traine nate                         | CVI: 25/30FPS @ 4MP, 25/30FPS @ 2MP                                                        |  |  |
|           |                                     | CVBS: 25/30FPS @ SD                                                                        |  |  |
|           | Day/Night                           | True Day & Night with ICR (Auto/Colour/B&W/EXT)                                            |  |  |
|           | Backlight Compensation              | BLC/Global                                                                                 |  |  |
|           |                                     | True WDR                                                                                   |  |  |
|           | Wide Dynamic Range<br>White Balance |                                                                                            |  |  |
| Video     |                                     | Pro/Gray World                                                                             |  |  |
|           | Gain Control                        | Auto                                                                                       |  |  |
|           | Noise Reduction                     | 3D-DNR (Auto/Manual)                                                                       |  |  |
|           | Motion Detection                    | -                                                                                          |  |  |
|           | Defog                               | -                                                                                          |  |  |
|           | Image Setting                       | Mirror                                                                                     |  |  |
|           | Image Adjustment                    | Brightness, Sharpness, Contrast, Saturation                                                |  |  |
|           | Privacy Masking                     | -                                                                                          |  |  |
|           | Sens-Up                             | -                                                                                          |  |  |
|           | Transmission Distance               | Max. 500m (1Vp-p 75Ω)                                                                      |  |  |
| Interface | Video Output                        | x1 1.0Vp-p 75Ω BNC (AHD/TVI/CVI/CVBS)                                                      |  |  |
|           | Audio Interface                     | -                                                                                          |  |  |
|           | RS-485                              | -                                                                                          |  |  |
| Internace | Control Protocol                    | N/A                                                                                        |  |  |
|           | Up the Coax (Coaxitron) Support     | Yes                                                                                        |  |  |
|           | OSD Buttons                         | Yes                                                                                        |  |  |
| General   | Power Supply                        | DC12V±10%                                                                                  |  |  |
|           | Power Output                        | -                                                                                          |  |  |
|           | Power Consumption                   | Max. 4.8W                                                                                  |  |  |
|           | Operating Temperature               | -30°C to +40°C                                                                             |  |  |
|           | Operating Humidity                  | 20-80% RH                                                                                  |  |  |
|           | Ingress Protection                  | IP66                                                                                       |  |  |
|           | Impact Resistance                   | -                                                                                          |  |  |
|           | Housing Materials                   | -<br>Aluminum Diecasting                                                                   |  |  |
|           | RAI                                 | CVP9316IREL-AHD5M/2.8: RAL 9010 Pure White                                                 |  |  |
|           | I VAL                               | CVP9316IREL-AHD5W/2.8: RAL 9010 Pure White<br>CVP9316IREL-AHD5M-G/2.8: RAL 7021 Black Grey |  |  |
|           | Dimension                           |                                                                                            |  |  |
|           |                                     | Ø120 x (H) 94.8mm                                                                          |  |  |
|           | Net Weight                          | ≈480g                                                                                      |  |  |
|           | Gross Weight                        | ≈630g                                                                                      |  |  |

### DIMENSIONS