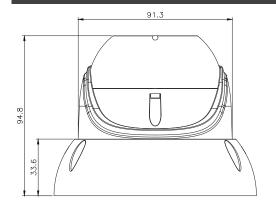

### SPECIFICATION

| Model/Fe  |                                     | CVP9316IREL-AHD5M/2.8<br>CVP9316IREL-AHD5M-G/2.8                                           |  |  |
|-----------|-------------------------------------|--------------------------------------------------------------------------------------------|--|--|
|           | Image Sensor                        | 1/2.8" Progressive Scan CMOS                                                               |  |  |
|           | Video Output Type                   | AHD/TVI/CVI/CVBS                                                                           |  |  |
|           | Signal System                       | PAL/NTSC                                                                                   |  |  |
|           | Min. Illumination                   | Colour: 0.4 lux (Enhanced Low Light)                                                       |  |  |
|           |                                     | B&W: 0.04 lux (Enhanced Low Light)                                                         |  |  |
|           |                                     | 0 lux with IR on                                                                           |  |  |
| Camera    | Electronic Shutter                  | Auto                                                                                       |  |  |
|           | S/N Ratio                           | ≥50dB                                                                                      |  |  |
|           | IR LEDs                             | x2                                                                                         |  |  |
|           | IR Illumination Range               | Max. 30m                                                                                   |  |  |
|           | IR Control                          | On/Off                                                                                     |  |  |
|           | Adaptable IR                        | Auto                                                                                       |  |  |
|           | Pivot Axis                          | Pan: 0-349°, Tilt: 0-80°, Rotation: 0-360°                                                 |  |  |
| Lens      | Lens Type                           | Fixed                                                                                      |  |  |
|           | Mount Type                          | Built-in                                                                                   |  |  |
|           | Focal Length                        | f=2.8mm                                                                                    |  |  |
|           | Aperture                            | F2.0                                                                                       |  |  |
|           | Angle of View                       | H: 104°, V: 76°, D: 112°                                                                   |  |  |
|           | Focus                               | Fixed                                                                                      |  |  |
|           | Iris                                | Fixed                                                                                      |  |  |
|           | Besolution                          | 5MP (2592x1944), 4MP (2560x1440), 2MP (1920 x 1080), SD (960 x 576                         |  |  |
|           | Frame Bate                          | AHD/TVI: 12.5/20FPS @ 5MP. 15/25/30FPS @ 4MP. 25/30FPS @ 2MP                               |  |  |
|           | Traine nate                         | CVI: 25/30FPS @ 4MP, 25/30FPS @ 2MP                                                        |  |  |
|           |                                     | CVBS: 25/30FPS @ SD                                                                        |  |  |
|           | Day/Night                           | True Day & Night with ICR (Auto/Colour/B&W/EXT)                                            |  |  |
|           | Backlight Compensation              | BLC/Global                                                                                 |  |  |
|           |                                     | True WDR                                                                                   |  |  |
|           | Wide Dynamic Range<br>White Balance |                                                                                            |  |  |
| Video     |                                     | Pro/Gray World                                                                             |  |  |
|           | Gain Control                        | Auto                                                                                       |  |  |
|           | Noise Reduction                     | 3D-DNR (Auto/Manual)                                                                       |  |  |
|           | Motion Detection                    | -                                                                                          |  |  |
|           | Defog                               | -                                                                                          |  |  |
|           | Image Setting                       | Mirror                                                                                     |  |  |
|           | Image Adjustment                    | Brightness, Sharpness, Contrast, Saturation                                                |  |  |
|           | Privacy Masking                     | -                                                                                          |  |  |
|           | Sens-Up                             | -                                                                                          |  |  |
|           | Transmission Distance               | Max. 500m (1Vp-p 75Ω)                                                                      |  |  |
| Interface | Video Output                        | x1 1.0Vp-p 75Ω BNC (AHD/TVI/CVI/CVBS)                                                      |  |  |
|           | Audio Interface                     | -                                                                                          |  |  |
|           | RS-485                              | -                                                                                          |  |  |
| Internace | Control Protocol                    | N/A                                                                                        |  |  |
|           | Up the Coax (Coaxitron) Support     | Yes                                                                                        |  |  |
|           | OSD Buttons                         | Yes                                                                                        |  |  |
| General   | Power Supply                        | DC12V±10%                                                                                  |  |  |
|           | Power Output                        | -                                                                                          |  |  |
|           | Power Consumption                   | Max. 4.8W                                                                                  |  |  |
|           | Operating Temperature               | -30°C to +40°C                                                                             |  |  |
|           | Operating Humidity                  | 20-80% RH                                                                                  |  |  |
|           | Ingress Protection                  | IP66                                                                                       |  |  |
|           | Impact Resistance                   | -                                                                                          |  |  |
|           | Housing Materials                   | -<br>Aluminum Diecasting                                                                   |  |  |
|           | RAI                                 | CVP9316IREL-AHD5M/2.8: RAL 9010 Pure White                                                 |  |  |
|           | I VAL                               | CVP9316IREL-AHD5W/2.8: RAL 9010 Pure White<br>CVP9316IREL-AHD5M-G/2.8: RAL 7021 Black Grey |  |  |
|           | Dimension                           |                                                                                            |  |  |
|           |                                     | Ø120 x (H) 94.8mm                                                                          |  |  |
|           | Net Weight                          | ≈480g                                                                                      |  |  |
|           | Gross Weight                        | ≈630g                                                                                      |  |  |

### DIMENSIONS